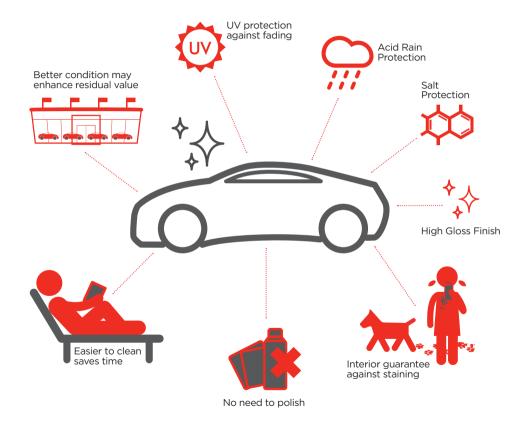

# It's like having a new car everyday

TECHNOLOGY BY





## The Professional's Choice

Supagard was formed in 1988 and has grown to become the UK's number one supplier of professionally applied automotive paint and interior protection products. These offer real value to both new and used car customers, keeping your car looking as good as the day you bought it.

Supagard's market leading Bionic Technology has been developed to protect paint, fabric and leather with a lifetime guarantee.



With Supagard protection, your car retains the same superb look it had when you bought it and this helps to maintain it's value when you come to sell it.

### CUSTOMER BENEFITS



### Paint Protection 🦾

All Supagard products have been developed to withstand the harshest environmental and climatic conditions and our paint sealants are some of the most technologically advanced treatments available. The tough, high gloss barrier bonds to the paintwork, seals the surface against harmful UV rays, acid rain and atmospheric pollution.



Supagard is professionally applied by trained technicians and all you have to do is wash the car - what could be simpler?

Above are the effects of contaminents on paint that wasn't protected.

### PROTECTED AGAINST









#### UNPROTECTED CAR PAINT

If left unprotected, deterioration begins from day one. Pollution, acid rain and UV rays will begin to oxidise the paint.

#### UNPROTECTED AFTER 1 YEAR

The paint has started to oxidise