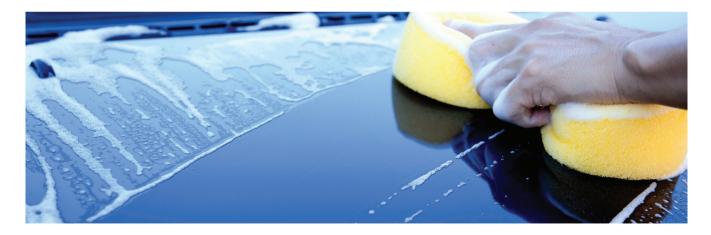

Supagard is professionally applied by trained technicians and all you have to do is wash the car - what could be simpler?

Above are the effects of contaminents on paint that wasn't protected.