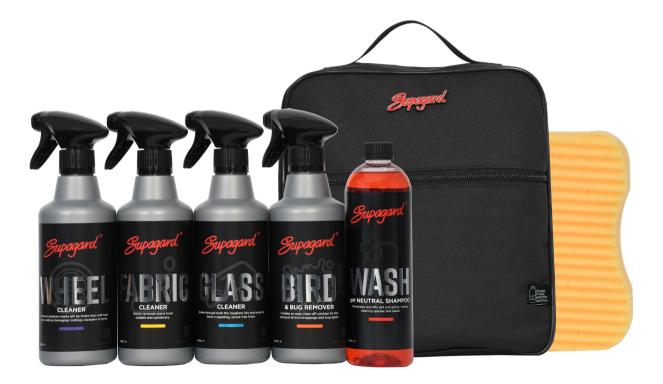

### Aftercare

After our trained technicians have professionally applied your Supagard protection to your car, we provide you with a selection of aftercare products to keep your car gleaming. With so many forms of wax and polishing products on the market, it makes sense to use car care products that will complement your Supagard showroom finish.

Our comprehensive Supagard aftercare range has been specifically designed to give you all the car cleaning and car detailing products you'll require to keep your car in pristine condition. You can wash and clean your car as often as required, safe in the knowledge that Supagard aftercare products are fully compatible with our paint, interior and glass protection systems.

Supagard also have a wide range of aftercare products available. Ask your sales executive for more details.