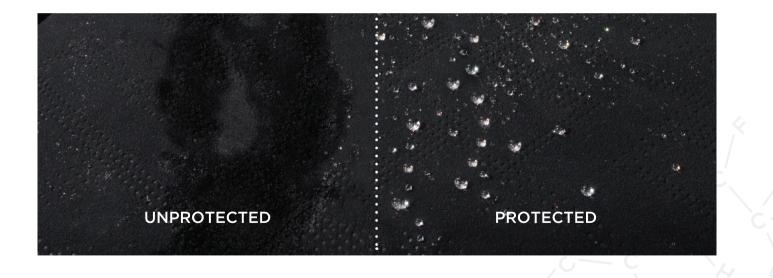

Supagard is professionally applied by trained technicians and all you have to do is wash the car - what could be simpler?

Above are the effects of contaminents on paint that wasn't protected.

#### UNPROTECTED CAR PAINT

If left unprotected, deterioration begins from day one. Pollution, acid rain and UV rays will begin to oxidise the paint.

#### UNPROTECTED AFTER 1 YEAR

The paint has started to oxidise and the grime in the low points can only be cleaned with a cutting polish which removes a layer of paint.

#### **PROTECTED WITH SUPAGARD**

The paint, once treated, is protected by a durable barrier. This helps maintain the high gloss shine and protects against contaminents.

ROAD SALT