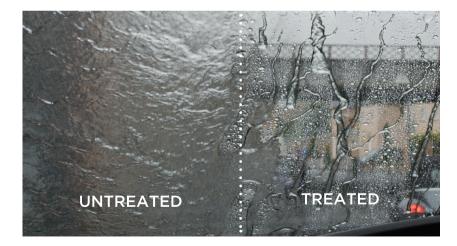

#### (Optional Extra)

Supagard's SupaVision utilises new glass bond technology to provide an optically clear, non-stick coating for unbeatable visibility in all conditions for up to 6 months. When professionally applied to your vehicle's windscreen or side and rear windows, it will dramatically improve both day and night visibility while driving in rain, sleet or snow.

#### **TREATED GLASS**

SupaVision is a protective repellent barrier that lasts for months. - rain beads up and rolls off, the glass is easier to clean and keeps clean for longer.