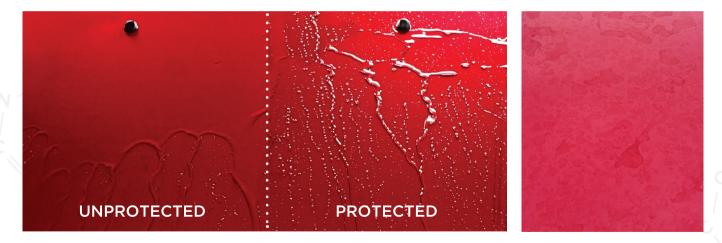

Supagard is professionally applied by trained technicians and all you have to do is wash the car - what could be simpler?

Above are the effects of contaminents on paint that wasn't protected.

#### UNPROTECTED CAR PAINT

If left unprotected, deterioration begins from day one. Pollution, acid rain and UV rays will begin to oxidise the paint.

#### UNPROTECTED AFTER 1 YEAR

The paint has started to oxidise and the grime in the low points can only be cleaned with a cutting polish which removes a layer of paint.

#### **PROTECTED WITH SUPAGARD**

The paint, once treated, is protected by a durable barrier. This helps maintain the high gloss shine and protects against contaminents.

ROAD SALT