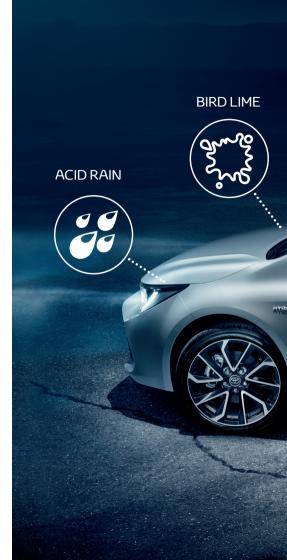

#### **Exterior Protection**

Supagard Paint Sealant forms a durable hydrophobic coating that bonds to your Toyota's paintwork, preventing the accumulation of grime and repelling ultraviolet rays, pollution and acid rain, without the need to wax or polish and protects against tree sap and bird lime for up to 7 days.