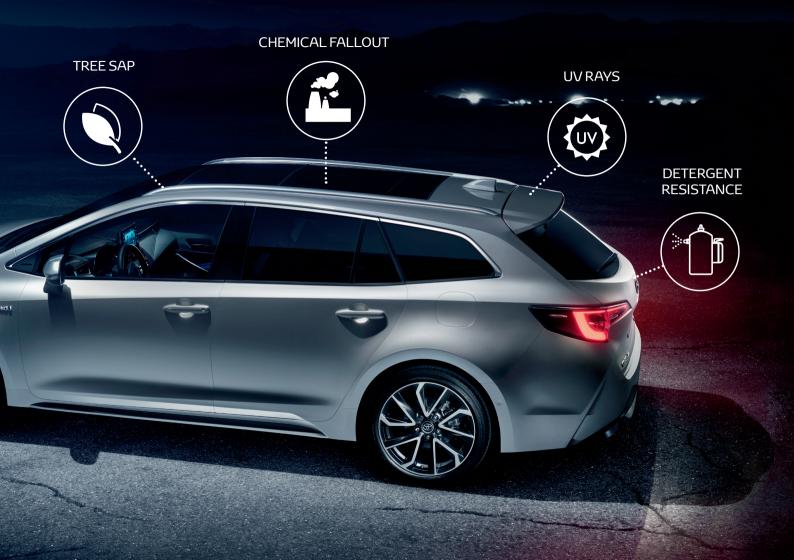

#### **Exterior Protection**

Supagard Paint Sealant forms a durable hydrophobic coating that bonds to your Toyota's paintwork, preventing the accumulation of grime and repelling ultraviolet rays, pollution and acid rain, without the need to wax or polish and protects against tree sap and bird lime for up to 7 days.