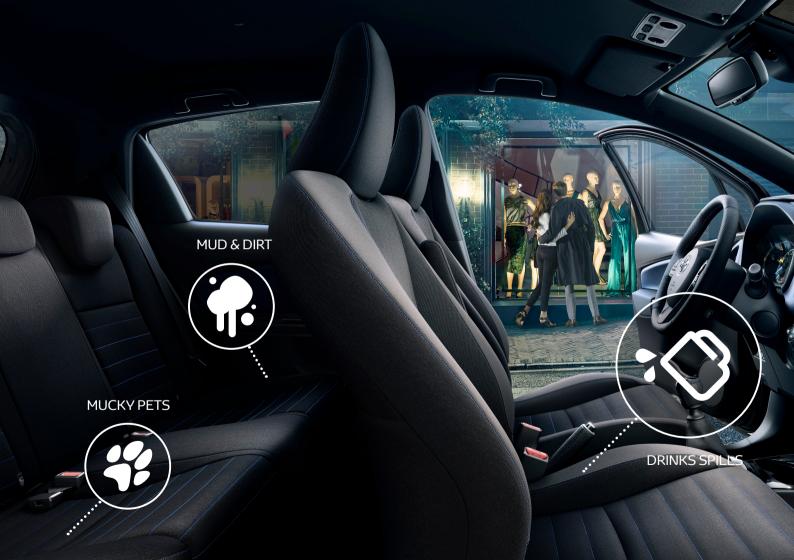

### **Inner Peace**

In a similar way, Supagard Interior protection protects against the fabrics and carpet in your Toyota by coating each fibre in a resin-based formula that shrugs off spillages and dirt, while Supagard Leather Preserver\* protects leather interiors from soiling by dirt, spills, oily foods and denim dye. These invisible barriers prolong the life of the upholstery while retaining the natural texture and appearance.