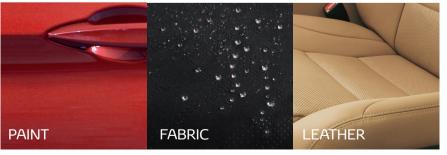

Supagard's market leading Bionic Technology has been developed to protect paint, fabric and leather with a lifetime guarantee.

#### **Exterior Protection**

Supagard Paint Sealant forms a durable hydrophobic coating that bonds to your Toyota's paintwork, preventing the accumulation of grime and repelling ultraviolet rays, pollution and acid rain, without the need to wax or polish and protects against tree sap and bird lime for up to 7 days.

### **Inner Peace**

In a similar way, Supagard Interior protection protects against the fabrics and carpet in your Toyota by coating each fibre in a resin-based formula that shrugs off spillages and dirt, while Supagard Leather Preserver\* protects leather interiors from soiling by dirt, spills, oily foods and denim dye. These invisible barriers prolong the life of the upholstery while retaining the natural texture and appearance.