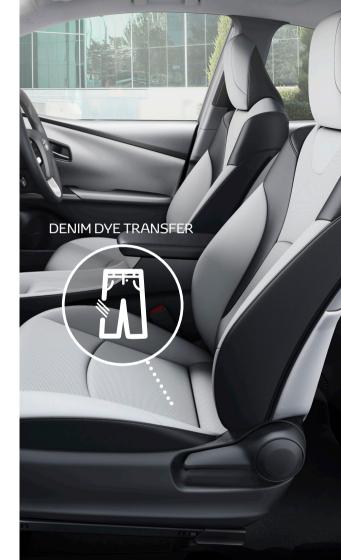

### **Inner Peace**

In a similar way, Supagard Interior protection protects against the fabrics and carpet in your Toyota by coating each fibre in a resin-based formula that shrugs off spillages and dirt, while Supagard Leather Preserver\* protects leather interiors from soiling by dirt, spills, oily foods and denim dye. These invisible barriers prolong the life of the upholstery while retaining the natural texture and appearance.