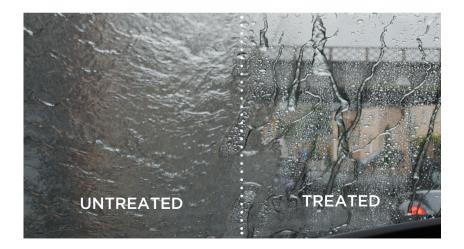

# Glass Treatment

(Optional Extra)

Supagard's SupaVision utilises new glass bond technology to provide an optically clear, non-stick coating for unbeatable visibility in all conditions for up to 6 months. When professionally applied to your vehicle's windscreen or side and rear windows, it will dramatically improve both day and night visibility while driving in rain, sleet or snow.

### PROTECTED AGAINST

QUICK FROST **REMOVAL** 

**HYDROPHOBIC PROTECTION** 

BIRD & BUG **PROTECTION** 

#### TREATED GLASS

SupaVision is a protective repellent barrier that last for months, - rain beads up and rolls off, the glass is easier to clean and keeps clean for longer.

UNTREATED

**TREATED** 