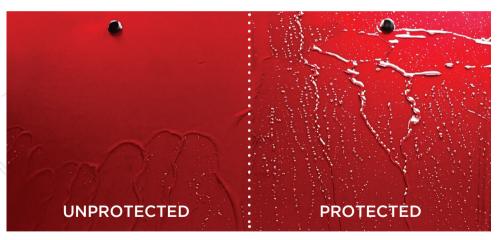

Supagard is professionally applied by trained technicians and all you have to do is wash the car - what could be simpler?

Above are the effects of contaminents on paint that wasn't protected.

### **UNPROTECTED CAR PAINT**

If left unprotected, deterioration begins from day one. Pollution. acid rain and UV rays will begin to oxidise the paint.

### **UNPROTECTED AFTER 1 YEAR**

The paint has started to oxidise and the grime in the low points can only be cleaned with a cutting polish which removes a layer of paint.

### PROTECTED WITH SUPAGARD

The paint, once treated, is protected by a durable barrier. This helps maintain the high gloss shine and protects against contaminents.