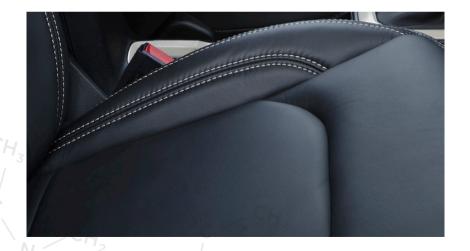

# Leather Protection 🖪

(Optional Extra)

For vehicles with a leather interior, Supagard's Bionic Leather Preserver formula seals and protects the surface against oil and water based staining and dye transfer from clothing, without damaging the leather's supple and lustrous feel.

### PROTECTED AGAINST

DRINK SPILLS

DENIM DYF

MUD & DIRT

MUCKY PETS

#### PROTECTED LEATHER

Liquids and dirt can't penetrate the leather once coated with Supagard's Bionic Leather Preserver.