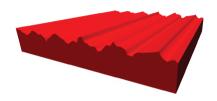

### **UNPROTECTED CAR PAINT**

If left unprotected, deterioration begins from day one. Pollution. acid rain and UV rays will begin to oxidise the paint.

### **UNPROTECTED AFTER 1 YEAR**

The paint has started to oxidise and the grime in the low points can only be cleaned with a cutting polish which removes a layer of paint.