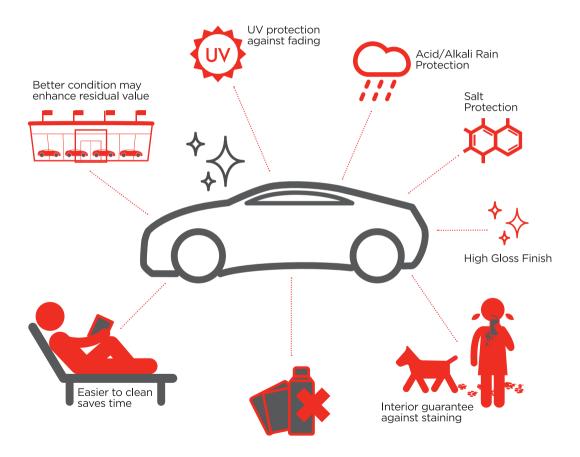

# The Professional's Choice

Supagard was formed in 1988 and has grown to become the UK's number one supplier of professionally applied automotive paint and interior protection products. These offer real value to both new and used car customers, keeping your car looking as good as the day you bought it.

Supagard's market leading Bionic Technology has been developed to protect paint, fabric and leather with a lifetime guarantee.









With Supagard protection, your car retains the same superb look it had when you bought it and this helps to maintain it's value when you come to sell it.

# **CUSTOMER BENEFITS**





# Paint Protection 👝



All Supagard products have been developed to withstand the harshest environmental and climatic conditions and our paint sealants are some of the most technologically advanced treatments available. The tough, high gloss barrier bonds to the paintwork, seals the surface against harmful UV rays, acid rain and atmospheric pollution.



Supagard is professionally applied by trained technicians and all you have to do is wash the car - what could be simpler?



Above are the effects of contaminents on paint that wasn't protected.

# PROTECTED AGAINST











**UV RAYS** 

ACID RAIN

MUD & DIRT

ROAD SALT







### **UNPROTECTED CAR PAINT**

If left unprotected, deterioration begins from day one. Pollution. acid rain and UV rays will begin to oxidise the paint.

###