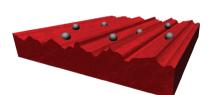

### PROTECTED WITH SUPAGARD

The paint, once treated, is protected by a durable barrier. This helps maintain the high gloss shine and protects against contaminents.