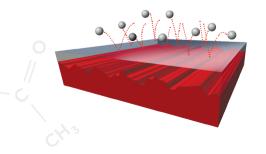

# Paint Protection 👝

All Supagard products have been developed to withstand the harshest environmental and climatic conditions and our paint sealants are some of the most technologically advanced treatments available. The tough, high gloss barrier bonds to the paintwork, seals the surface against harmful UV rays, acid rain and atmospheric pollution.

Supagard is professionally applied by trained technicians and all you have to do is wash the car - what could be simpler?

Above are the effects of contaminents on paint that wasn't protected.

### **UNPROTECTED CAR PAINT**

If left unprotected, deterioration begins from day one. Pollution. acid rain and UV rays will begin to oxidise the paint.