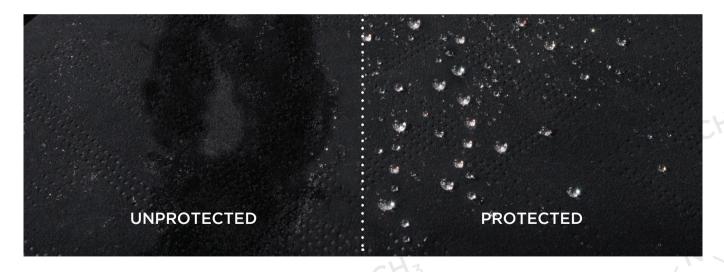

Supagard is professionally applied by trained technicians and all you have to do is wash the car - what could be simpler?

Above are the effects of contaminents on paint that wasn't protected.

### **UNPROTECTED CAR PAINT**

If left unprotected, deterioration begins from day one. Pollution. acid rain and UV rays will begin to oxidise the paint.

### **UNPROTECTED AFTER 1 YEAR**

The paint has started to oxidise and the grime in the low points can only be cleaned with a cutting polish which removes a layer of paint.

### PROTECTED WITH SUPAGARD

The paint, once treated, is protected by a durable barrier. This helps maintain the high gloss shine and protects against contaminents.