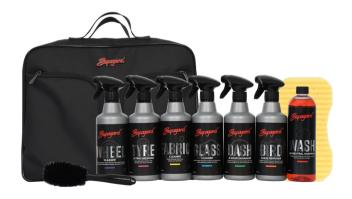

# Aftercare

After our trained technicians have professionally applied your Supagard protection to your car, we provide you with a selection of aftercare products to keep your car gleaming. With so many forms of wax and polishing products on the market, it makes sense to use car care products that will complement your Supagard showroom finish.

Our comprehensive Supagard aftercare range has been specifically designed to give you all the car cleaning and car detailing products you'll require to keep your car in pristine condition. You can wash and clean your car as often as required, safe in the knowledge that Supagard aftercare products are fully compatible with our paint, interior and glass protection systems.