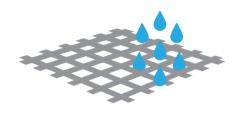

## PROTECTED AGAINST

Liquid and dirt is free to penetrate the fibres of untreated seats.

#### **Stained Fabric**

These fibres have been stained by a coffee spill. Often, stains are rubbed while trying to remove them, making them worse and ingrained to the fabric.