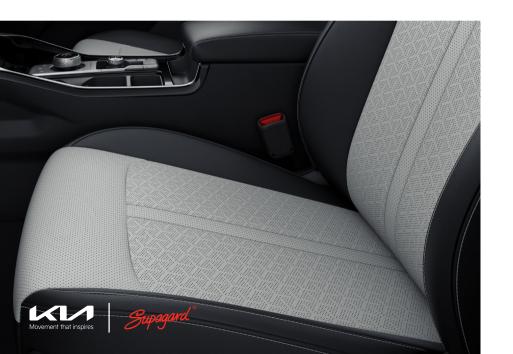

### **Leather Protection**

(Optional Extra)

For vehicles with a leather interior, Supagard's Leather Preserver formula seals and protects the surface against oil and water based staining and dye transfer from clothing, without damaging the leather's supple and lustrous feel.

## PROTECTED AGAINST

DRINK SPILLS

MUD & DIRT

**MUCKY PETS** 

#### **Protected Leather**

Liquids and dirt can't penetrate the leather once coated with Supagard's Leather Protection.