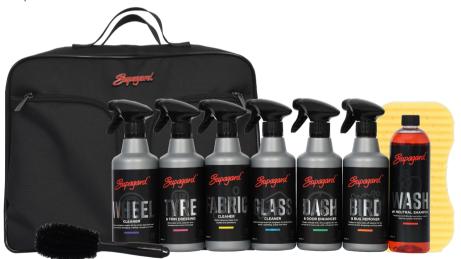

### **Aftercare**

After our trained technicians have professionally applied Supagard Protection to your car, we provide you with a selection of aftercare products to keep your car gleaming. With so many forms of wax and polishing products on the market, it makes sense to use car care products that will complement your Supagard showroom finish.

Our comprehensive Supagard aftercare range has been specifically designed to give you all the car cleaning and car detailing products you'll require to keep your car in pristine condition. You can wash your car as often as required, safe in the knowledge that Supagard aftercare products are fully compatible with our paint, interior and glass protection systems.