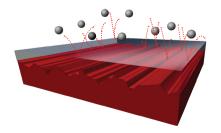

# Paint Protection

All Supagard Protection products have been developed to withstand the harshest environmental and climatic conditions and our paint sealants are some of the most technologically advanced treatments available. The tough, high gloss barrier bonds to the paintwork, seals the surface against harmful UV rays, acid rain and atmospheric pollution.

### **Unprotected After 1 Year**

The paint has started to oxidise and the grime in the low points can only be cleaned with a cutting polish which removes a layer of paint.

### **Protected With Supagard**

The paint, once treated, is protected by a durable barrier. This helps maintain the high gloss shine and protects against contaminents.