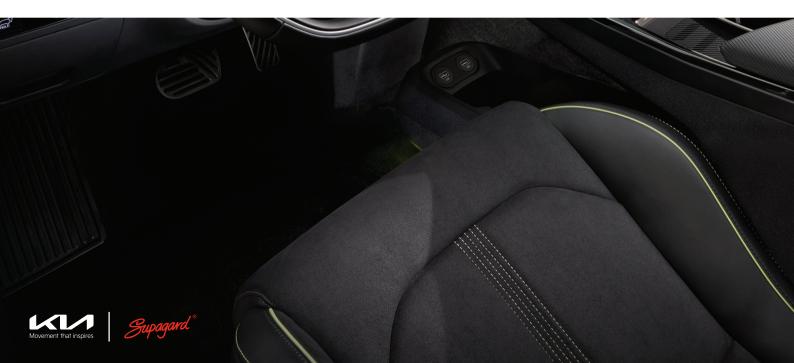

# Fabric Protection

Our technicians coat each fibre of the fabric seats and carpets with a resin based formula which eases the removal of dirt and spills. This prevents staining while preserving the texture and appearance of the material.

### **Leather Protection**

(Optional Extra)

For vehicles with a leather interior, Supagard's Leather Preserver formula seals and protects the surface against oil and water based staining and dye transfer from clothing, without damaging the leather's supple and lustrous feel.