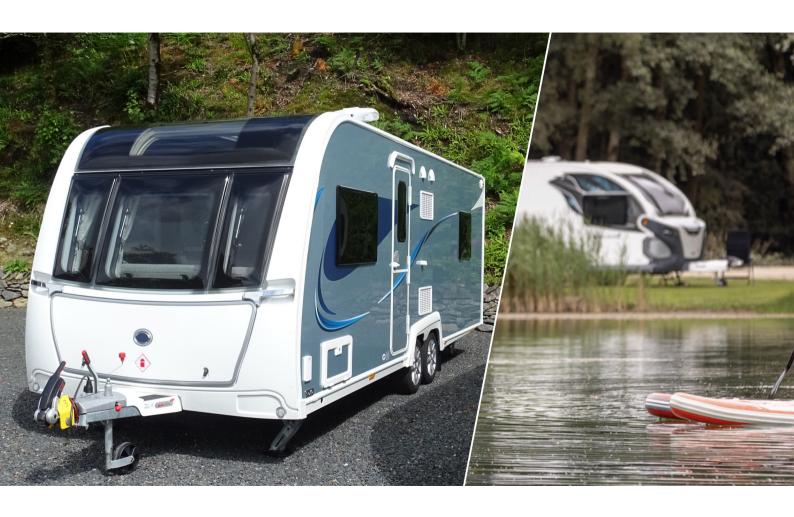

# INTERIOR PROTECTION

InteriorGard coats each fibre of the fabric with a resin based formula which won't wash out.

- This professionally applied product prevents spills of coffee, tea, milk, soft drinks, juices, water and other similar liquids from permanently staining your fabrics and carpets.
- The dirt can be either vacuumed or wiped off with a gentle cleaning solution.
- The invisible barrier helps reduce friction between the fibres, prolonging their life and allowing the fabrics and carpets to retain their natural texture and appearance.
- Once applied, it's there to stay and that's guaranteed.

#### PROTECTED AGAINST

DIRT & GRIME

The ultimate protection for your leisure vehicle.