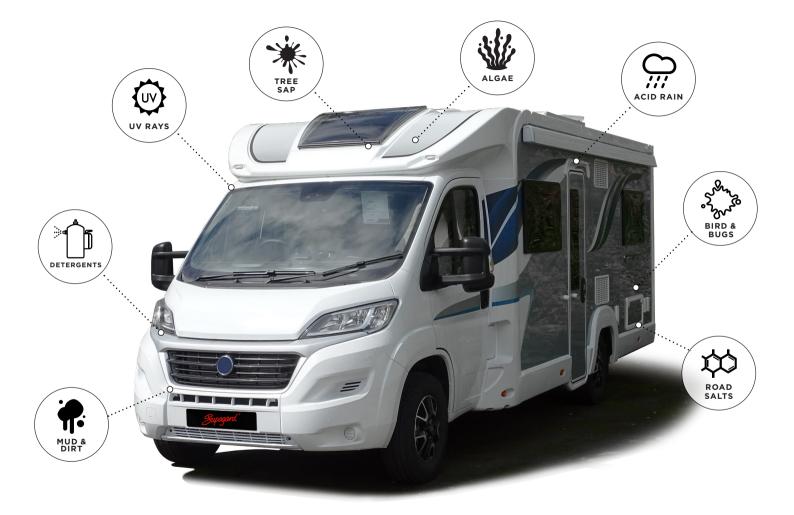

### PROTECTED AGAINST

**BIRD LIME** 

**UV RAYS** 

MUD & DIRT

**ROAD SALT** 

**ALGAE** 

**DETERGENTS** 