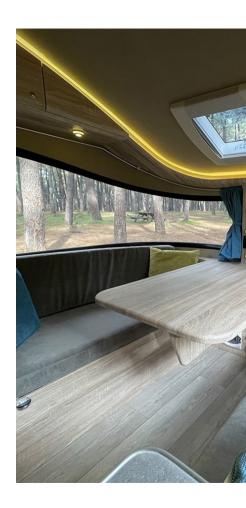

# INTERIOR PROTECTION

InteriorGard coats each fibre of the fabric with a resin based formula which won't wash out.

- This professionally applied product prevents spills of coffee, tea, milk, soft drinks, juices, water and other similar liquids from permanently staining your fabrics and carpets.
- The dirt can be either vacuumed or wiped off with a gentle cleaning solution.
- The invisible barrier helps reduce friction between the fibres, prolonging their life and allowing the fabrics and carpets to retain their natural texture and appearance.
- Once applied, it's there to stay and that's guaranteed.

#### PROTECTED AGAINST

DIRT & GRIME

The ultimate protection for your leisure vehicle.