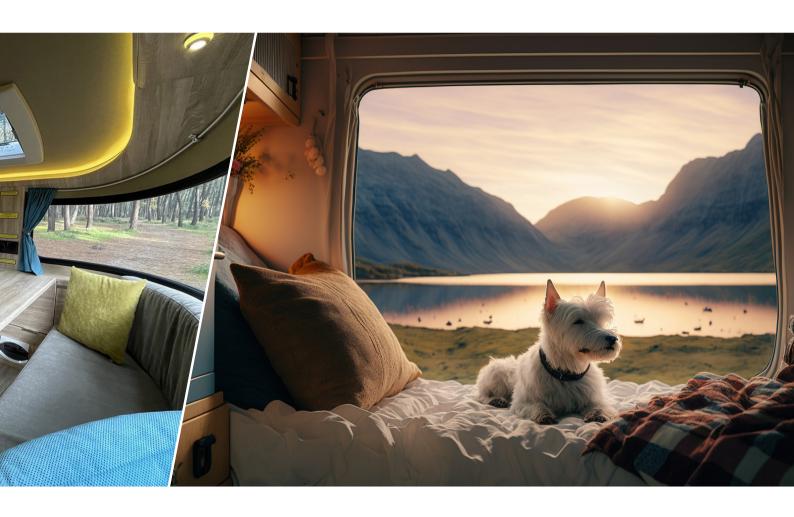

# INTERIOR PROTECTION

InteriorGard coats each fibre of the fabric with a resin based formula which won't wash out.

- This professionally applied product prevents spills of coffee, tea, milk, soft drinks, juices, water and other similar liquids from permanently staining your fabrics and carpets.
- The dirt can be either vacuumed or wiped off with a gentle cleaning solution.
- The invisible barrier helps reduce friction between the fibres, prolonging their life and allowing the fabrics and carpets to retain their natural texture and appearance.
- Once applied, it's there to stay and that's guaranteed.

What an easy way to keep your Caravan or motorhome in pristine condition.