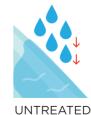

#### **TREATED GLASS**

SupaVision is a protective repellent barrier that lasts for months. - rain beads up and rolls off, the glass is easier to clean and keeps clean for longer.

PROTECTED AGAINST

**BIRD & BUG** 