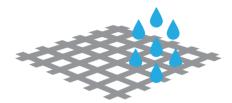

## PROTECTED AGAINST

#### UNPROTECTED CAR PAINT

If left unprotected, deterioration begins from day one. Pollution, acid rain and UV rays will begin to oxidise the paint.