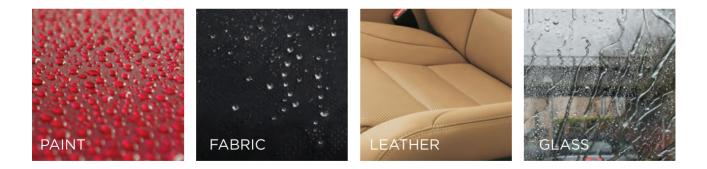

Supagard's market leading Bionic Technology has been developed to protect paint, fabric and leather with a lifetime guarantee.

With Supagard protection, your car retains the same superb look it had when you bought it and this helps to maintain it's value when you come to sell it.

## Paint Protection 🦾

All Supagard products have been developed to withstand the harshest environmental and climatic conditions and our paint sealants are some of the most technologically advanced treatments available. The tough, high gloss barrier bonds to the paintwork, seals the surface against harmful UV rays, acid rain and atmospheric pollution.

## Fabric Protection 🚽

Our technicians coat each fibre of the fabric seats and carpets with a resin based formula which eases the removal of dirt and spills. This prevents staining while preserving the texture and appearance of the material.

## Leather Protection 🚽

## Glass Treatment