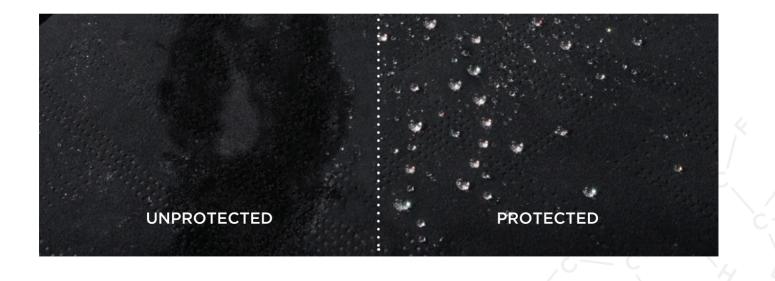

Supagard is professionally applied by trained technicians and all you have to do is wash the car - what could be simpler?

Above are the effects of contaminents on paint that wasn't protected.

#### UNPROTECTED CAR PAINT

If left unprotected, deterioration begins from day one. Pollution, acid rain and UV rays will begin to oxidise the paint.

#### **UNPROTECTED AFTER 1 YEAR**

The paint has started to oxidise and the grime in the low points can only be cleaned with a cutting polish which removes a layer of paint.

#### **PROTECTED WITH SUPAGARD**

The paint, once treated, is protected by a durable barrier. This helps maintain the high gloss shine and protects against contaminents.