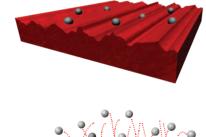

### (Optional Extra)

Supagard's SupaVision utilises new glass bond technology to provide an optically clear, non-stick coating for unbeatable visibility in all conditions for up to 6 months. When professionally applied to your vehicle's windscreen or side and rear windows, it will dramatically improve both day and night visibility while driving in rain, sleet or snow.

#### **TREATED GLASS**

SupaVision is a protective repellent barrier that lasts for months. - rain beads up and rolls off, the glass is easier to clean and keeps clean for longer.