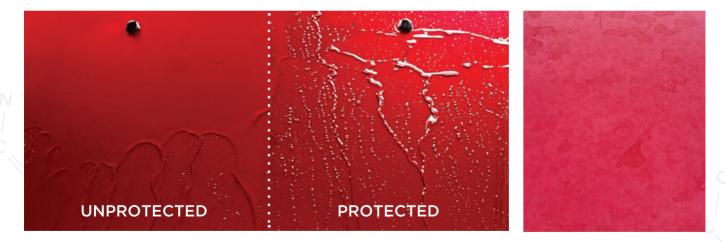

Supagard is professionally applied by trained technicians and all you have to do is wash the car - what could be simpler?

Above are the effects of contaminents on paint that wasn't protected.

#### UNPROTECTED CAR PAINT

If left unprotected, deterioration begins from day one. Pollution, acid rain and UV rays will begin to oxidise the paint.

#### **UNPROTECTED AFTER 1 YEAR**

The paint has started to oxidise and the grime in the low points can only be cleaned with a cutting polish which removes a layer of paint.

#### **PROTECTED WITH SUPAGARD**

The paint, once treated, is protected by a durable barrier. This helps maintain the high gloss shine and protects against contaminents.