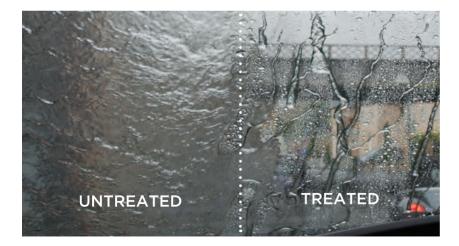

#### **TREATED GLASS**

SupaVision is a protective repellent barrier that lasts for months. - rain beads up and rolls off, the glass is easier to clean and keeps clean for longer.