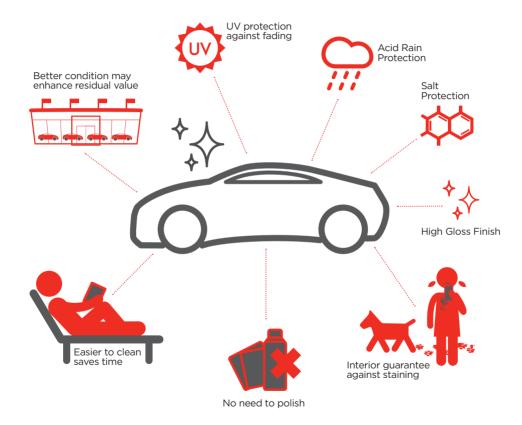

### CUSTOMER BENEFITS

Supagard's market leading Bionic Technology has been developed to protect paint, fabric and leather with a lifetime guarantee.

With Supagard protection, your car retains the same superb look it had when you bought it and this helps to maintain it's value when you come to sell it.

## Peace of mind

Supagard professionally applied paint and interior protection products are guaranteed, subject to guarantee conditions.

For further information regarding Supagard, please visit www.supagard.com To purchase replacement aftercare products visit your supplying dealership or to browse our full range of aftercare products, please visit www.supagardshop.co.uk