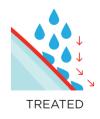

#### **TREATED GLASS**

SupaVision is a protective repellent barrier that lasts for months. - rain beads up and rolls off, the glass is easier to clean and keeps clean for longer.