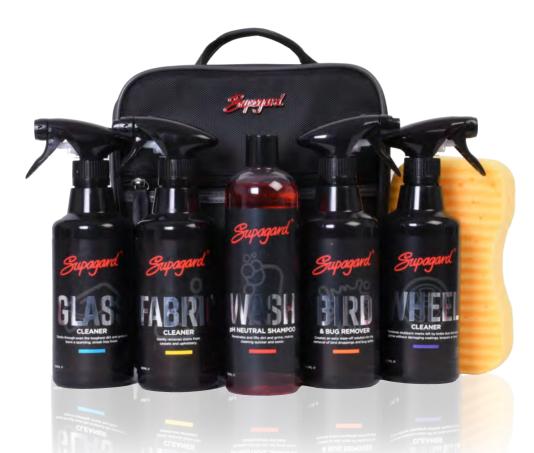

## Aftercare

After our trained technicians have professionally applied your Supagard protection to your car, we provide you with a selection of aftercare products to keep your car gleaming. With so many forms of wax and polishing products on the market, it makes sense to use car care products that will complement your Supagard showroom finish.

Our comprehensive Supagard aftercare range has been specifically designed to give you all the car cleaning and car detailing products you'll require to keep your car in pristine condition. You can wash and clean your car as often as required, safe in the knowledge that Supagard aftercare products are fully compatible with our paint, interior and glass protection systems.

Supagard also have a wide range of aftercare products available. Ask your sales executive for more details.