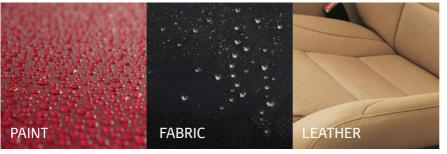

Supagard's market leading Bionic Technology has been developed to protect paint, fabric and leather with a lifetime guarantee.

### **Exterior Protection**

Supagard Paint Sealant forms a durable hydrophobic coating that bonds to your Toyota's paintwork. This prevents the accumulation of grime whilst repelling ultraviolet rays, pollution and acid rain, without the need to wax or polish and protects against tree sap and bird lime for up to 7 days.

#### **Inner Peace**

In a similar way, Supagard Interior protection protects against the fabrics and carpet in your Toyota by coating each fibre in a resin-based formula that shrugs off spillages and dirt, while Supagard Leather Preserver\* protects leather interiors from soiling by dirt, spills, oily foods and denim dye. These invisible barriers prolong the life of the upholstery while retaining the natural texture and appearance.