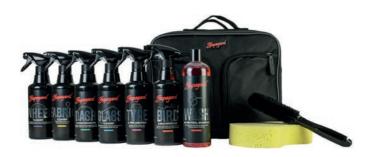

Supagard's market leading Bionic Technology has been developed to protect paint, fabric and leather with a lifetime guarantee.

## **Supagard** benefits

High Gloss Finish

UV protection against fading

Easier to clean saves time

Better condition may enhance residual value

No need to polish

Acid Rain Protection

### **Exterior Protection**

Supagard Paint Sealant forms a durable hydrophobic coating that bonds to your Toyota's paintwork. This prevents the accumulation of grime whilst repelling ultraviolet rays, pollution and acid rain, without the need to wax or polish and protects against tree sap and bird lime for up to 7 days.

#### **Inner Peace**

In a similar way, Supagard Interior protection protects against the fabrics and carpet in your Toyota by coating each fibre in a resin-based formula that shrugs off spillages and dirt, while Supagard Leather Preserver\* protects leather interiors from soiling by dirt, spills, oily foods and denim dye. These invisible barriers prolong the life of the upholstery while retaining the natural texture and appearance.