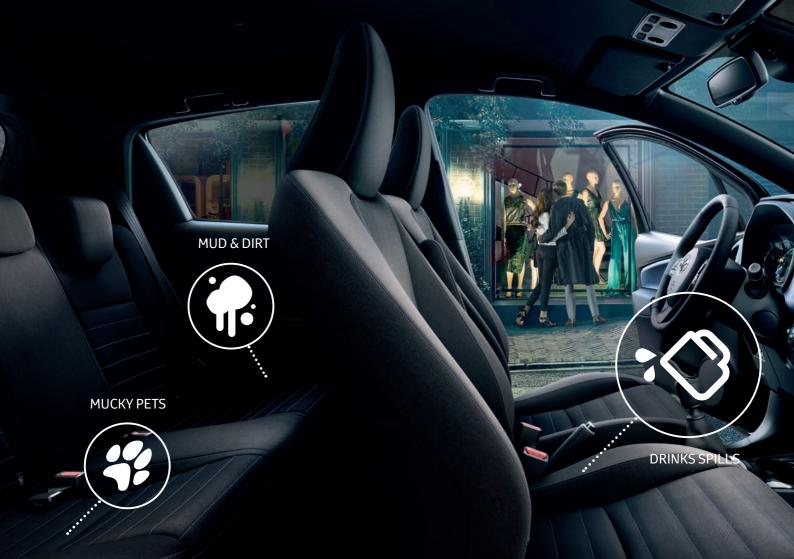

#### **Inner Peace**

In a similar way, Supagard Interior protection protects against the fabrics and carpet in your Toyota by coating each fibre in a resin-based formula that shrugs off spillages and dirt, while Supagard Leather Preserver\* protects leather interiors from soiling by dirt, spills, oily foods and denim dye. These invisible barriers prolong the life of the upholstery while retaining the natural texture and appearance.