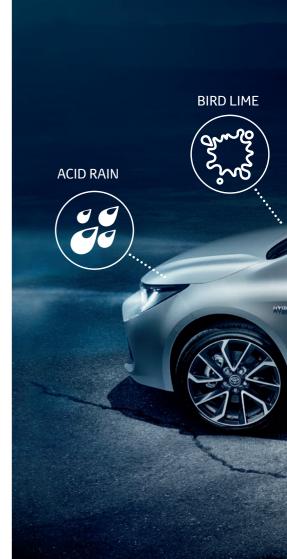

### **Exterior Protection**

Supagard Paint Sealant forms a durable hydrophobic coating that bonds to your Toyota's paintwork. This prevents the accumulation of grime whilst repelling ultraviolet rays, pollution and acid rain, without the need to wax or polish and protects against tree sap and bird lime for up to 7 days.