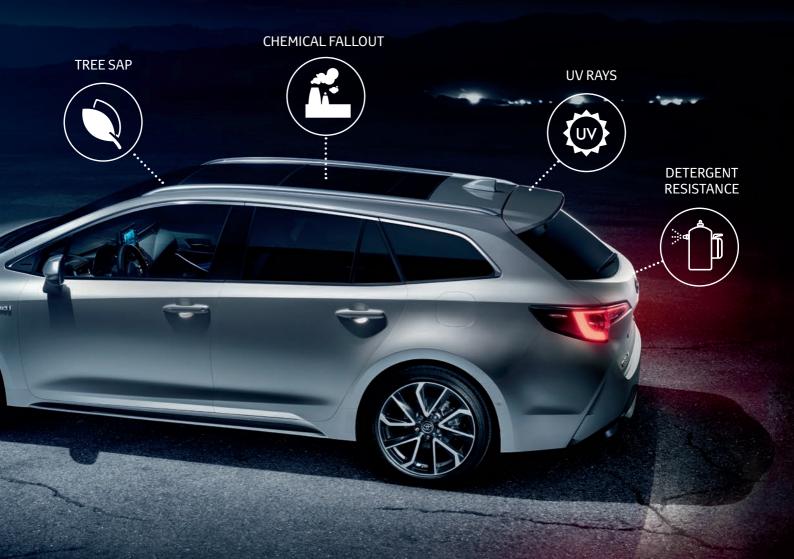

### **Exterior Protection**

Supagard Paint Sealant forms a durable hydrophobic coating that bonds to your Toyota's paintwork. This prevents the accumulation of grime whilst repelling ultraviolet rays, pollution and acid rain, without the need to wax or polish and protects against tree sap and bird lime for up to 7 days.