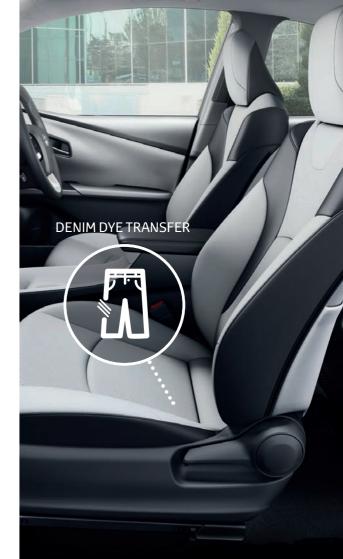

#### **Inner Peace**

In a similar way, Supagard Interior protection protects against the fabrics and carpet in your Toyota by coating each fibre in a resin-based formula that shrugs off spillages and dirt, while Supagard Leather Preserver\* protects leather interiors from soiling by dirt, spills, oily foods and denim dye. These invisible barriers prolong the life of the upholstery while retaining the natural texture and appearance.