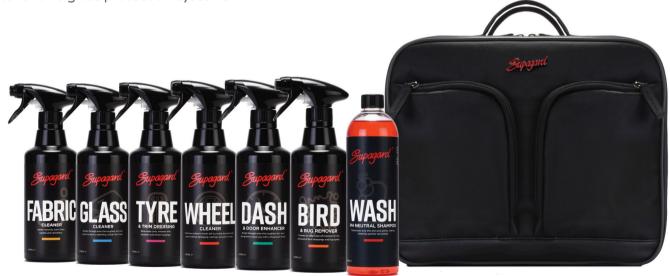

### **AFTERCARE**

After our trained technicians have professionally applied Supagard Protection to your car, we provide you with a selection of aftercare products to keep your car gleaming. With so many forms of wax and polishing products on the market, it makes sense to use car care products that will complement your Supagard showroom finish.

Our comprehensive Supagard aftercare range has been specifically designed to give you all the car cleaning and car detailing products you'll require to keep your car in pristine condition. You can wash your car as often as required, safe in the knowledge that Supagard aftercare products are fully compatible with our paint, interior and glass protection systems.