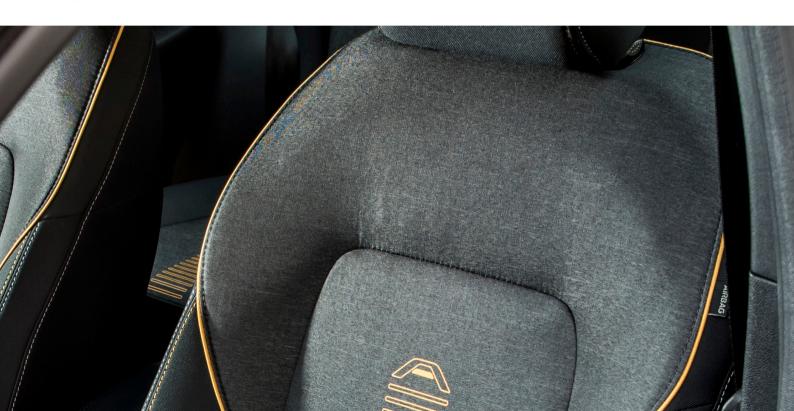

## FABRIC PROTECTION

Our technicians coat each fibre of the fabric seats and carpets with a resin based formula which eases the removal of dirt and spills. This prevents staining while preserving the texture and appearance of the material.

#### **UNPROTECTED FABRIC**

Liquid and dirt is free to penetrate the fibres of untreated seats.