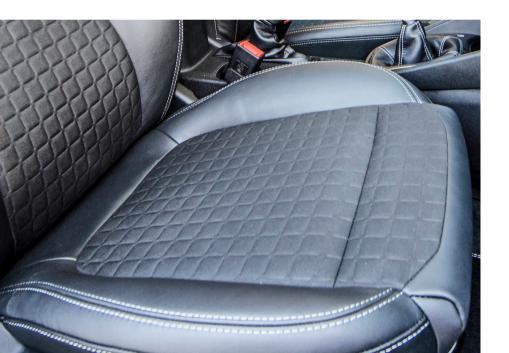

#### PROTECTED FABRIC

Liquids and dirt can't penetrate the fabric once coated with Supagard Protection. Therefore it may pass between or rest above fibres but won't affect them.

#### PROTECTED LEATHER

Liquids and dirt can't penetrate the leather once coated with Supagard's Leather Protection.