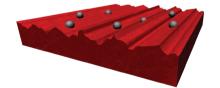

#### PROTECTED WITH SUPAGARD

The paint, once treated, is protected by a durable barrier. This helps maintain the high gloss shine and protects against contaminents.