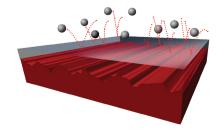

# PAINT PROTECTION 💮

All Supagard Protection products have been developed to withstand the harshest environmental and climatic conditions and our paint sealants are some of the most technologically advanced treatments available. The tough, high gloss barrier bonds to the paintwork, seals the surface against harmful UV rays, acid rain and atmospheric pollution.

#### PROTECTED AGAINST

DETERGENT

**BIRD LIME** 

**ACID RAIN** 

MUD & DIRT

**ROAD SALT** 

If left unprotected, deterioration begins from day one. Pollution, acid rain and UV rays will begin to oxidise the paint.