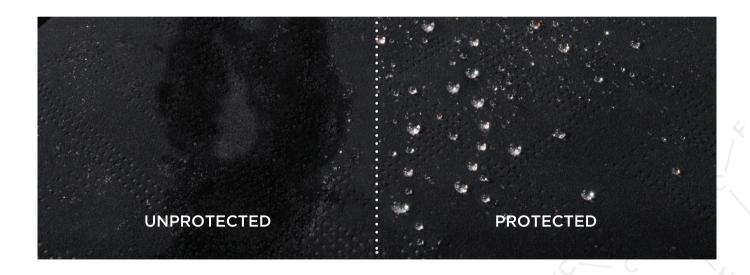

Supagard is professionally applied by trained technicians and all you have to do is wash the caravan or motorhome - what could be simpler?

Above are the effects of contaminants on paint that wasn't protected.

### **UNPROTECTED AFTER 1 YEAR**

The paint has started to oxidise and the grime in the low points can only be cleaned with a cutting polish which removes a layer of paint.

### PROTECTED WITH SUPAGARD

The paint, once treated, is protected by a durable barrier. This helps maintain the high gloss shine and protects against contaminants.