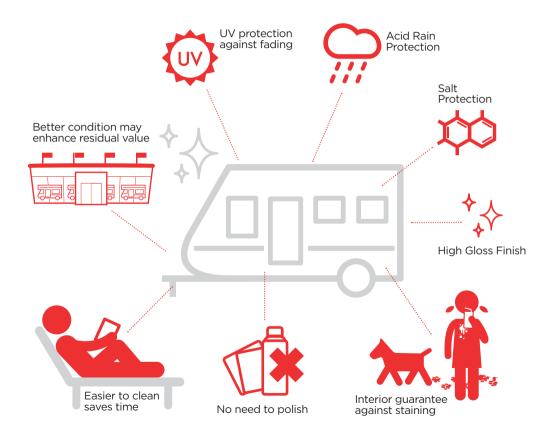

## **CUSTOMER BENEFITS**

# The Professional's Choice

Supagard was formed in 1988 and has grown to become the UK's number one supplier of professionally applied automotive paint and interior protection products, which offer real value. These help keep your caravan or motorhome looking as good as the day you bought it.

Supagard's market leading Bionic Technology has been developed to protect paint, fabric and leather with a 5 year guarantee.

With Supagard protection, your caravan or motorhome retains the same superb look it had when you bought it and this helps to maintain it's value when you come to sell it.