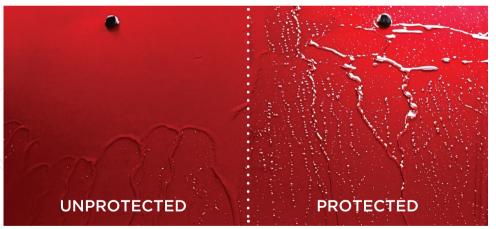

## PROTECTED AGAINST

UNPROTECTED EXTERIOR

### **UNPROTECTED AFTER 1 YEAR**

The paint has started to oxidise and the grime in the low points can only be cleaned with a cutting polish which removes a layer of paint.

### PROTECTED WITH SUPAGARD

The paint, once treated, is protected by a durable barrier. This helps maintain the high gloss shine and protects against contaminants.