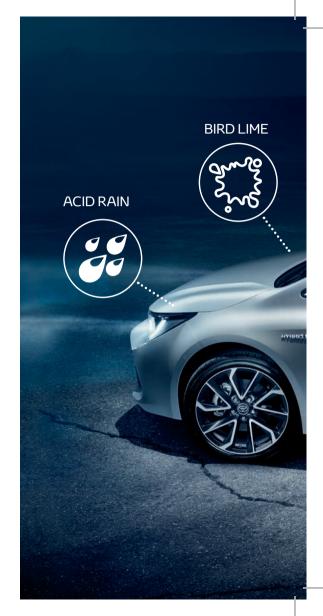

#### **Exterior Protection**

Supagard Paint Sealant forms a durable hydrophobic coating that bonds to your Toyota's paintwork, preventing the accumulation of grime and repelling ultraviolet rays, pollution and acid rain, without the need to wax or polish and protects against tree sap and bird lime for up to 7 days.