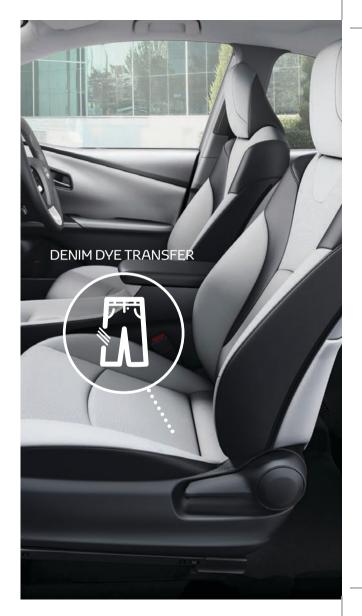

#### **Inner Peace**

In a similar way, Supagard Interior protection protects against the fabrics and carpet in your Toyota by coating each fibre in a resin-based formula that shrugs off spillages and dirt, while Supagard Leather Preserver\* protects leather interiors from soiling by dirt, spills, oily foods and denim dye. These invisible barriers prolong the life of the upholstery while retaining the natural texture and appearance.