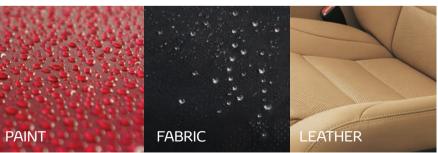

Supagard's market leading Bionic Technology has been developed to protect paint, fabric and leather with a lifetime guarantee.

#### **Inner Peace**

In a similar way, Supagard Interior protection protects against the fabrics and carpet in your Toyota by coating each fibre in a resin-based formula that shrugs off spillages and dirt, while Supagard Leather Preserver\* protects leather interiors from soiling by dirt, spills, oily foods and denim dye. These invisible barriers prolong the life of the upholstery while retaining the natural texture and appearance.