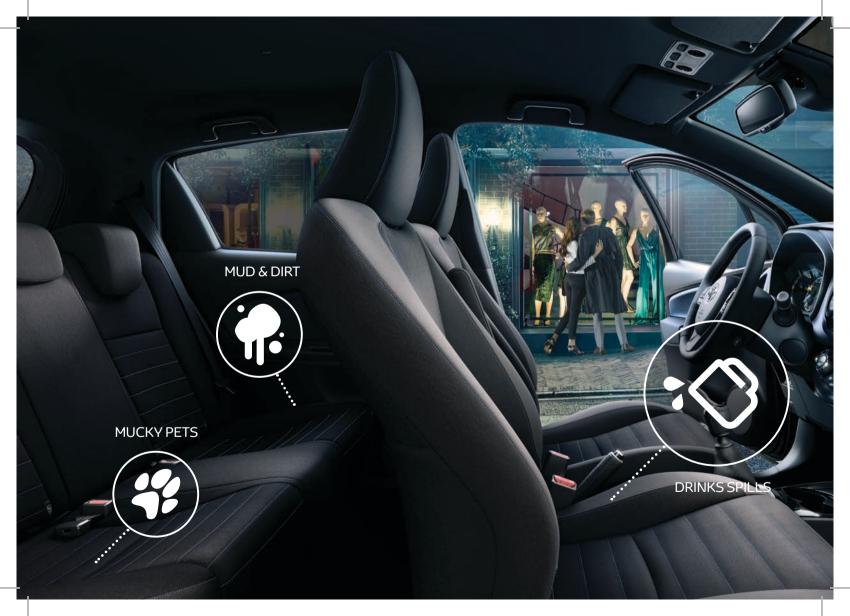

#### **Inner Peace**

In a similar way, Supagard Interior protection protects against the fabrics and carpet in your Toyota by coating each fibre in a resin-based formula that shrugs off spillages and dirt, while Supagard Leather Preserver\* protects leather interiors from soiling by dirt, spills, oily foods and denim dye. These invisible barriers prolong the life of the upholstery while retaining the natural texture and appearance.