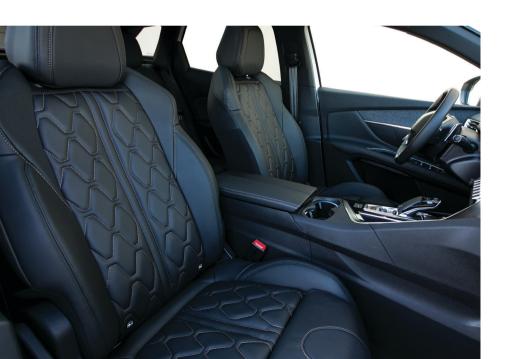

# FABRIC PROTECTION 🚽

Our technicians coat each fibre of the fabric seats and carpets with a resin based formula which eases the removal of dirt and spills. This prevents staining while preserving the texture and appearance of the material.

#### PROTECTED AGAINST

#### **UNPROTECTED FABRIC**

Liquid and dirt is free to penetrate the fibres of untreated seats.

#### STAINED FABRIC

These fibres have been stained by a coffee spill. Often, stains are rubbed while trying to remove them, making them worse and ingrained to the fabric.

#### PROTECTED FABRIC

Liquids and dirt can't penetrate the fabric once coated with Peugeot Protect. Therefore it may pass between or rest above fibres but won't affect them.