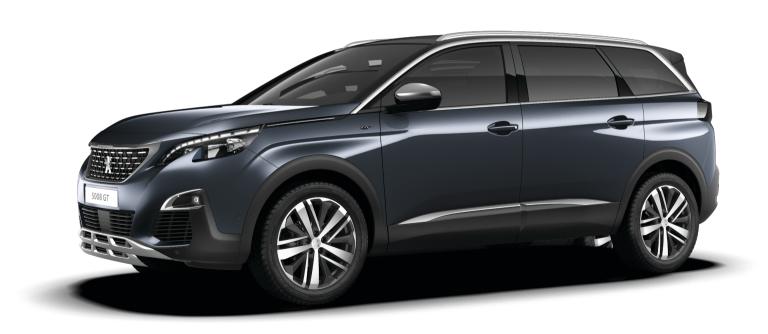

# PAINT PROTECTION 💍

All Peugeot Protect products have been developed to withstand the harshest environmental and climatic conditions and our paint sealants are some of the most technologically advanced treatments available. The tough, high gloss barrier bonds to the paintwork, seals the surface against harmful UV rays, acid rain and atmospheric pollution.

#### PROTECTED AGAINST

If left unprotected, deterioration begins from day one. Pollution, acid rain and UV rays will begin to oxidise the paint.