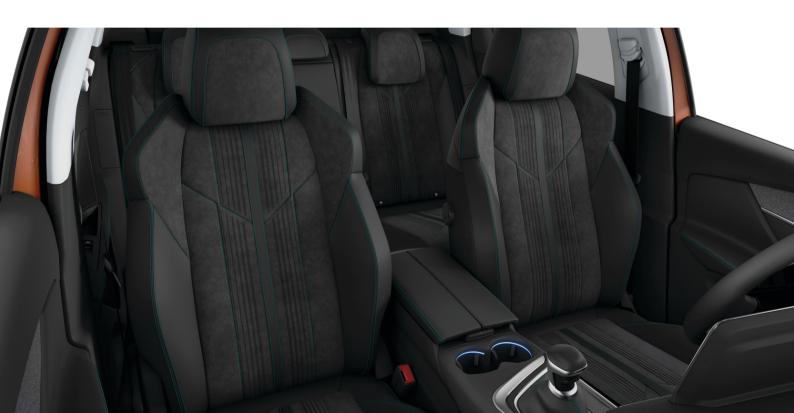

# FABRIC PROTECTION 🚽

Our technicians coat each fibre of the fabric seats and carpets with a resin based formula which eases the removal of dirt and spills. This prevents staining while preserving the texture and appearance of the material.

#### **UNPROTECTED FABRIC**

Liquid and dirt is free to penetrate the fibres of untreated seats.

#### STAINED FABRIC

These fibres have been stained by a coffee spill. Often, stains are rubbed while trying to remove them, making them worse and ingrained to the fabric.

#### PROTECTED FABRIC

Liquids and dirt can't penetrate the fabric once coated with Peugeot Protect. Therefore it may pass between or rest above fibres but won't affect them.