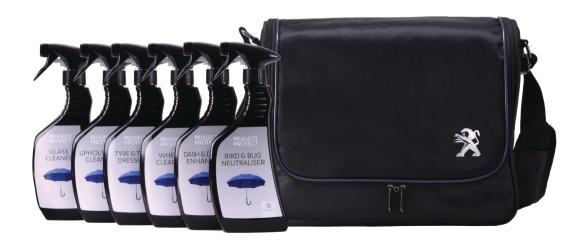

### **AFTERCARE**

After our trained technicians have professionally applied Peugeot Protect to your car, we provide you with a selection of aftercare products to keep your car gleaming. With so many forms of wax and polishing products on the market, it makes sense to use car care products that will complement your Peugeot Protect showroom finish.

Our comprehensive Peugeot Protect aftercare range has been specifically designed to give you all the car cleaning and car detailing products you'll require to keep your car in pristine condition. You can wash your car as often as required, safe in the knowledge that Nissan aftercare products are fully compatible with our paint, interior and glass protection systems.