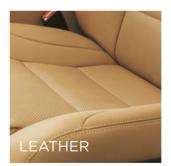

# Leather Protection 🚽

#### (Optional Extra)

For vehicles with a leather interior, Supagard's Bionic Leather Preserver formula seals and protects the surface against oil and water based staining and dye transfer from clothing, without damaging the leather's supple and lustrous feel.

#### PROTECTED LEATHER

Liquids and dirt can't penetrate the leather once coated with Supagard's Bionic Leather Preserver.