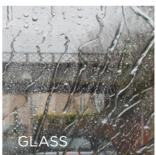

### Glass Treatment

(Optional Extra)

Supagard's SupaVision utilises new glass bond technology to provide an optically clear, non-stick coating for unbeatable visibility in all conditions for up to 6 months. When professionally applied to your vehicle's windscreen or side and rear windows, it will dramatically improve both day and night visibility while driving in rain, sleet or snow.

#### TREATED GLASS

SupaVision is a protective repellent barrier that last for months - rain beads up and rolls off, the glass is easier to clean and keeps clean for longer.

UNTREATED

**TREATED** 