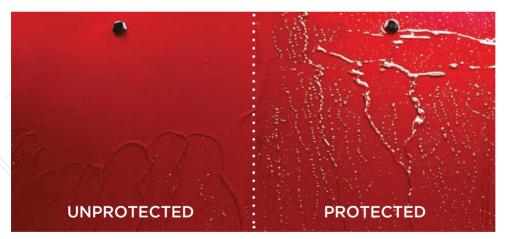

Supagard is professionally applied by trained technicians and all you have to do is wash the car - what could be simpler?

Above are the effects of contaminents on paint that wasn't protected.

#### **UNPROTECTED CAR PAINT**

If left unprotected, deterioration begins from day one. Pollution, acid rain and UV rays will begin to oxidise the paint.

#### **UNPROTECTED AFTER 1 YEAR**

The paint has started to oxidise and the grime in the low points can only be cleaned with a cutting polish which removes a layer of paint.

#### PROTECTED WITH SUPAGARD

The paint, once treated, is protected by a durable barrier. This helps maintain the high gloss shine and protects against contaminents.