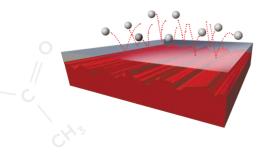

# Fabric Protection 🗳

Our technicians coat each fibre of the fabric seats and carpets with a resin based formula which eases the removal of dirt and spills. This prevents staining while preserving the texture and appearance of the material.

#### PROTECTED FABRIC

Liquids and dirt can't penetrate the fabric once coated with Supagard's Bionic Fabric Protector. Therefore it may pass between or rest above fibres but won't affect them.