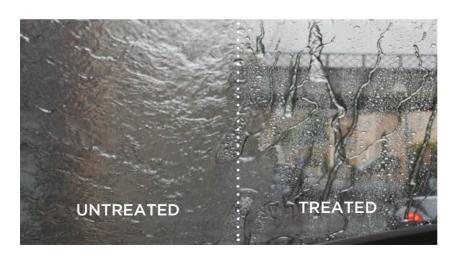

### Glass Treatment

(Optional Extra)

Supagard's SupaVision utilises new glass bond technology to provide an optically clear, non-stick coating for unbeatable visibility in all conditions for up to 6 months. When professionally applied to your vehicle's windscreen or side and rear windows, it will dramatically improve both day and night visibility while driving in rain, sleet or snow.

#### TREATED GLASS

SupaVision is a protective repellent barrier that last for months - rain beads up and rolls off, the glass is easier to clean and keeps clean for longer.

UNTREATED

**TREATED** 