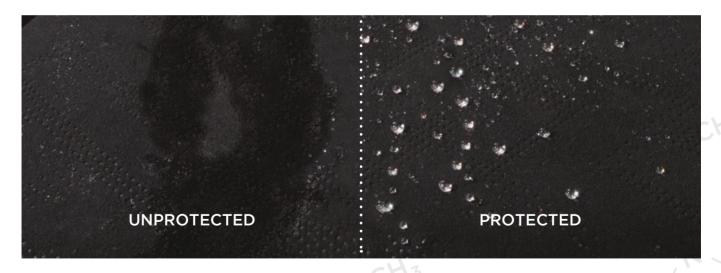

Supagard is professionally applied by trained technicians and all you have to do is wash the car - what could be simpler?

Above are the effects of contaminents on paint that wasn't protected.

#### **UNPROTECTED CAR PAINT**

If left unprotected, deterioration begins from day one. Pollution, acid rain and UV rays will begin to oxidise the paint.

#### **UNPROTECTED AFTER 1 YEAR**

The paint has started to oxidise and the grime in the low points can only be cleaned with a cutting polish which removes a layer of paint.

#### PROTECTED WITH SUPAGARD

The paint, once treated, is protected by a durable barrier. This helps maintain the high gloss shine and protects against contaminents.