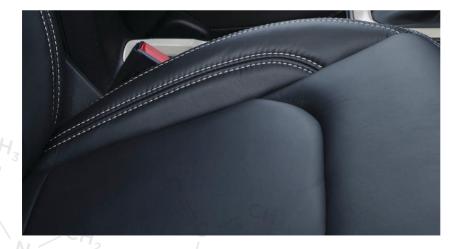

# Leather Protection 🚽

#### (Optional Extra)

For vehicles with a leather interior, Supagard's Bionic Leather Preserver formula seals and protects the surface against oil and water based staining and dye transfer from clothing, without damaging the leather's supple and lustrous feel.

#### PROTECTED LEATHER

Liquids and dirt can't penetrate the leather once coated with Supagard's Bionic Leather Preserver.