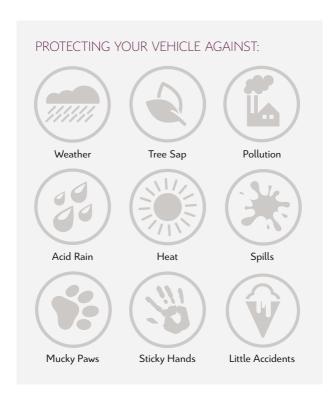

#### PAINT SFALANT

Is an invisible high-tech microfilm that bonds with your precious paint finish to form a durable high-gloss barrier, defending it from the elements, pollution, tree sap and more.

#### INTERIORGARD

Covers every single fibre of upholstery fabric and carpet with a sophisticated formula that makes removing stains really easy and preserves the as good as new look and feel.

### **LEATHERGARD**

Is an optional clean and protect solution that looks after the luxury feel and longevity of your leather interior.